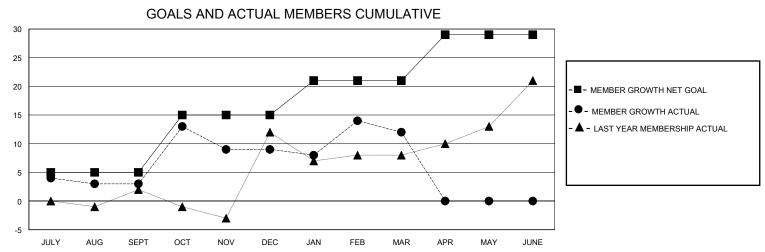

## District 20 E2

Results as of: 3/31/2024

| GMT:                  |               |           | GMT CA        |                       |                        |                         |                                                    |  |  |
|-----------------------|---------------|-----------|---------------|-----------------------|------------------------|-------------------------|----------------------------------------------------|--|--|
| Clubs                 |               |           |               | Members               |                        |                         |                                                    |  |  |
| RESULTS FOR 2023-2024 |               |           |               | RESULTS FOR 2023-2024 |                        |                         |                                                    |  |  |
| QUARTER               | NEW CLUB GOAL | NEW CLUBS | DROPPED CLUBS | QUARTER MEM           | BER GROWTH NET<br>GOAL | MEMBER GROWTH<br>ACTUAL | DROPPED<br>MEMBERS ACTUAL<br>(including transfers) |  |  |
| JULY/AUG/SEPT         | 0             | 0         | 0             | JULY/AUG/SEPT         | 5                      | 14                      | 11                                                 |  |  |
| OCT/NOV/DEC           | 1             | 0         | 0             | OCT/NOV/DEC           | 10                     | 22                      | 16                                                 |  |  |
| JAN/FEB/MAR           | 0             | 0         | 0             | JAN/FEB/MAR           | 6                      | 14                      | 11                                                 |  |  |
| APR/MAY/JUNE          | 0             | 0         | 0             | APR/MAY/JUNE          | 8                      | 0                       | 0                                                  |  |  |