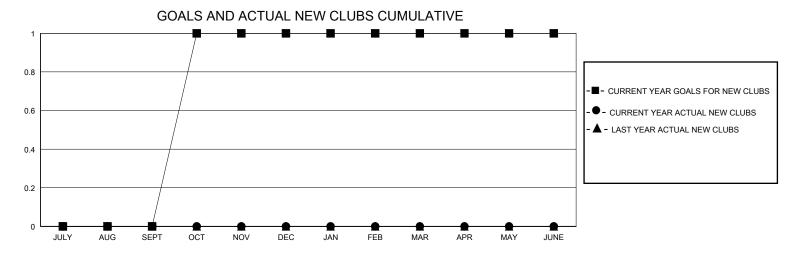

## District 20 E2

Results as of: 3/31/2024

| GMT:                  |               |           | GMT CA        |                       |                        |                         |                                                    |  |  |
|-----------------------|---------------|-----------|---------------|-----------------------|------------------------|-------------------------|----------------------------------------------------|--|--|
| Clubs                 |               |           |               | Members               |                        |                         |                                                    |  |  |
| RESULTS FOR 2023-2024 |               |           |               | RESULTS FOR 2023-2024 |                        |                         |                                                    |  |  |
| QUARTER               | NEW CLUB GOAL | NEW CLUBS | DROPPED CLUBS | QUARTER MEM           | BER GROWTH NET<br>GOAL | MEMBER GROWTH<br>ACTUAL | DROPPED<br>MEMBERS ACTUAL<br>(including transfers) |  |  |
| JULY/AUG/SEPT         | 0             | 0         | 0             | JULY/AUG/SEPT         | 5                      | 14                      | 11                                                 |  |  |
| OCT/NOV/DEC           | 1             | 0         | 0             | OCT/NOV/DEC           | 10                     | 22                      | 16                                                 |  |  |
| JAN/FEB/MAR           | 0             | 0         | 0             | JAN/FEB/MAR           | 6                      | 14                      | 11                                                 |  |  |
| APR/MAY/JUNE          | 0             | 0         | 0             | APR/MAY/JUNE          | 8                      | 0                       | 0                                                  |  |  |